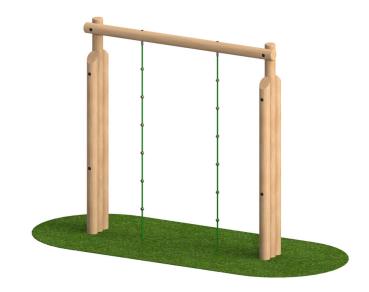

# **Rope Climb**

Product Code AMVAE-FTW6

£1,207

Price stated is for product only.<br>Contact us for a delivery & installation quote based on your location.

Dimensions:Length3000 mmWidth450 mmHeight3050 mm

## SAFETY SURFACING

Safety surface area required 35.7m2 Safety Surface Area Dimensions 8000 X 5000mm

#### FREE FALL HEIGHT

3000mm