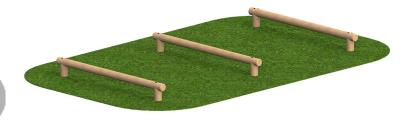

# Log Hops

Product Code AMVAE-FTW4

£370

Price stated is for product only.<br>Contact us for a delivery & installation quote based on your location.

Dimensions: Length 3125 mm Width 2400 mm Height 303 mm

#### SAFETY SURFACING

Safety surface area required 31.4m2 Safety Surface Area Dimensions 6125 X 5380mm

#### FREE FALL HEIGHT

303mm