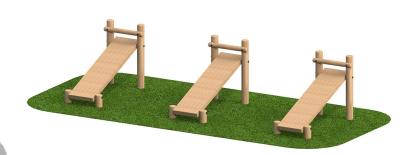

# Inclined Leg Raise (Set of 3)

Product Code AMVAE-FTW3

Price stated is for product only.<br/>
Contact us for a delivery & installation quote based on your location.

#### **Dimensions:**

Length 1975 mm Width 1080 mm Height 1500 mm

### **SAFETY SURFACING**

Safety surface area required 18.1m2 Safety Surface Area Dimensions 1858 X 4080mm

## **FREE FALL HEIGHT**

1500mm