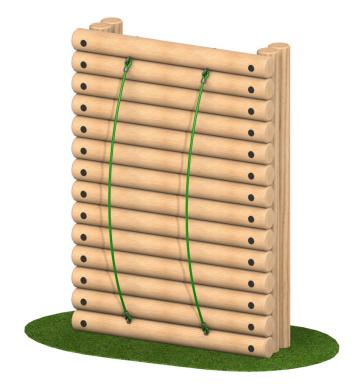

# **Assault Wall**

Product Code AMVAE-FTW2

£1,744

Price stated is for product only.<br>Contact us for a delivery & installation quote based on your location.

Dimensions:Length1500 mmWidth450 mmHeight2100 mm

# Description

All AMV Timber Activity & amp; Fitness Trail equipment is made from sustainably sourced timber and available in two grades of high-quality timber with respective warranties of 10 or 15 years.