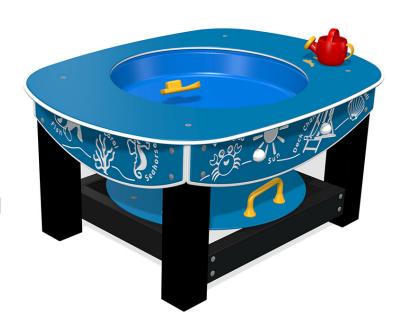

## **Description**

Children love playing with sand pits and playing with water so the Sand and Water Basin has been created. It is a freestanding sand and water table unit with its own lid suitable for both sand and water play. Because it is constructed from HDPE materials it will happily stand outdoors all the time. It is easy to clean and will not rot, crack or splinter like timber products can. The Sand and Water Basin is supplied fully assembled and can be left freestanding in the playground, however if you do wish to fix the unit down ground anchors are available at extra cost. Toys, sand and water are not included.