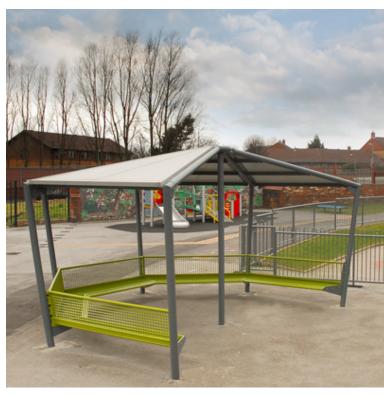

## **Parent Waiting Shelters**

Product Code AMV-SHPW

## **Description**

As quality playground designers with bespoke in-house capacity our range of school playground shelters and canopies can be tailor made to provide an outdoor classroom for play and curriculum work. Children are kept safe, dry and protected from the sun due to the roofing panels which filter out harmful UV sunlight. Shelters offer affordable protection from the elements not only for outdoor learning but also for parents collecting their children from school. Most playground shelters include seating but this is optional. All AMV shelters and canopies are designed to allow full visibility, avoiding unwanted potential hiding places. The provision of roller shutter doors and panels fitted to basic canopies provides the ultimate flexibility of a warm and pleasant classroom providing protection against inclement weather and a fresh air environment when the weather allows during school time. After school time with the shutters closed and locked the area becomes part of a secure establishment. The AMV fencing and gates with grass and flower profiles add an interesting feature to a canopy.