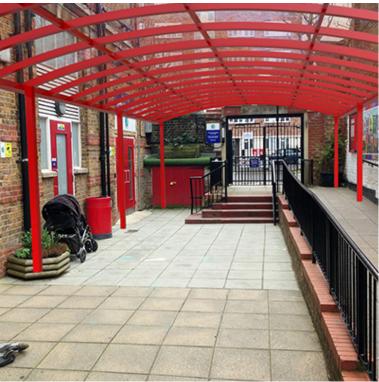

## Description

As quality playground designers with bespoke in-house capacity our range of school playground shelters and canopies can be tailor made to provide an outdoor classroom for play and curriculum work. Children are kept safe, dry and protected from the sun due to the roofing panels which filter out harmful UV sunlight. Shelters offer affordable protection from the elements not only for outdoor learning but also for parents collecting their children from school. Most playground shelters include seating but this is optional. All AMV shelters and canopies are designed to allow full visibility, avoiding unwanted potential hiding places. The provision of roller shutter doors and panels fitted to basic canopies provides the ultimate flexibility of a warm and pleasant classroom providing protection against inclement weather and a fresh air environment when the weather allows during school time. After school time with the shutters closed and locked the area becomes part of a secure establishment. The AMV fencing and gates with grass and flower profiles add an interesting feature to a canopy.