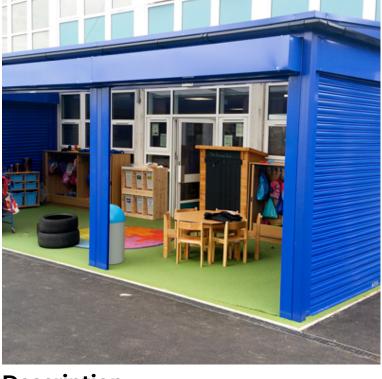

## **Early Years Canopy with Roller Shutters**

Product Code AMV-CANEYRSH

## **Description**

As quality playground designers with bespoke in-house capacity our range of school playground shelters and canopies can be tailor made to provide an outdoor classroom for play and curriculum work. Children are kept safe, dry and protected from the sun due to the roofing panels which filter out harmful UV sunlight. Shelters offer affordable protection from the elements not only for outdoor learning but also for parents collecting their children from school. Most playground shelters include seating but this is optional. All AMV shelters and canopies are designed to allow full visibility, avoiding unwanted potential hiding places. The provision of roller shutter doors and panels fitted to basic canopies provides the ultimate flexibility of a warm and pleasant classroom providing protection against inclement weather and a fresh air environment when the weather allows during school time. After school time with the shutters closed and locked the area becomes part of a secure establishment. The AMV fencing and gates with grass and flower profiles add an interesting feature to a canopy.