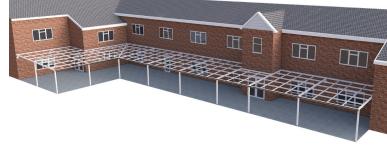

## **Covered Walkways**

Product Code AMV-CANCOVW

## Description

As quality playground designers with bespoke in-house capacity our range of school playground shelters and canopies can be tailor made to provide an outdoor classroom for play and curriculum work. Children are kept safe, dry and protected from the sun due to the roofing panels which filter out harmful UV sunlight. Shelters offer affordable protection from the elements not only for outdoor learning but also for parents collecting their children from school. Most playground shelters include seating but this is optional. All AMV shelters and canopies are designed to allow full visibility, avoiding unwanted potential hiding places. The provision of roller shutter doors and panels fitted to basic canopies provides the ultimate flexibility of a warm and pleasant classroom providing protection against inclement weather and a fresh air environment when the weather allows during school time. After school time with the shutters closed and locked the area becomes part of a secure establishment. The AMV fencing and gates with grass and flower profiles add an interesting feature to a canopy.