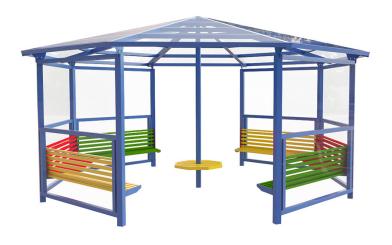

# 8 Sided Shelter with 6 **Seats and Side Panels**

Product Code AMV-SHPS-OCT-200-02

## **Description**

The 8 Sided Shelter with 6 Seats and PET Side Cladding keeps children safe, dry and protected from the sun due to the roofing panels which filter out harmful UV sunlight. Shelters offer affordable protection from the elements not only for outdoor learning but also for parents collecting their children from school.

#### **FEATURES**

- Range of options and specifications to meet budget restrictions
- High impact, graffiti resistant polycarbonate side panels
- Open faced design for visibility safeguarding
- Easy access in and out, including for wheelchairs
- Offers protection from the sun & amp; rain