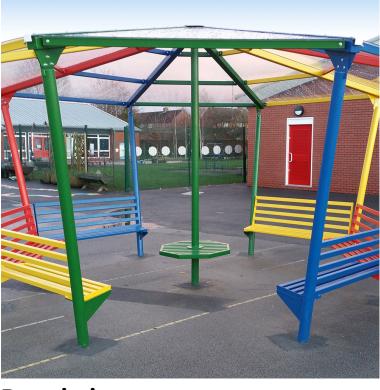

## 8 Sided Shelter with 6 **Seats**

Product Code AMV-SHPS-OCT-200-01

### **Description**

The 8 sided shelter with 6 seats also doubles as an outside classroom where learning can be fun in the fresh air, whilst offering uv protection from the suns harmful rays.

Shelters offer affordable protection from the elements not only for outdoor learning but also for parents collecting their children from school.

### **FEATURES**

- Range of options and specifications to meet budget restrictions
- High impact, graffiti resistant polycarbonate side panels
- Open faced design for visibility safeguarding
- Easy access in and out, including for wheelchairs
- Offers protection from the sun & amp; rain

#### **SURFACE TREATMENT**

- Hot dipped galvanized to BS EN ISO 1461 which prevents rusting and corrosion for a minimum of 34 years
- Option for polyester powder coated finish to BS 6497 for a long lasting attractive appearance

### **COLOURS**

- Powder coating available in a wide range of standard RAL colours to match the surrounding environment.