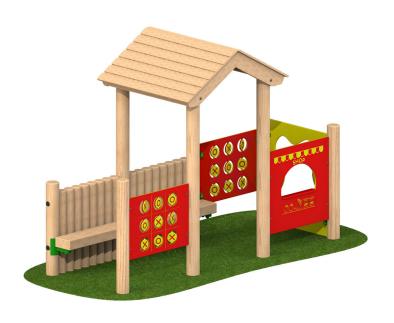

## **House of Fun**

Product Code AMVAE-IP-PU-HOF

Price stated is for product only.<br/>
Contact us for a delivery & installation quote based on your location.

### **Description**

Early years shelter with shower proof roof, bench seat, and HDPE play panels, designed to stimulate the imagination and to build confidence through social interaction and role play.