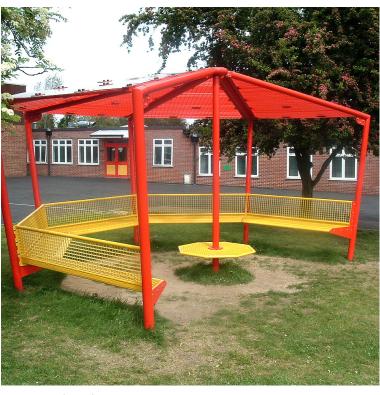

## 5 Sided Shelter with 5 **Seats**

Product Code AMV-SHPS-OCT-100-02

## **Dimensions:**

Height 2665 mm

## **Description**

The 5 Sided Shelter with Seating keeps children safe, dry and protected from the sun due to the roofing panels which filter out harmful UV sunlight.

The 8 and 5 sided shelters allow for buggy and wheelchair access and offer affordable protection from the elements for parents collecting their children from school.