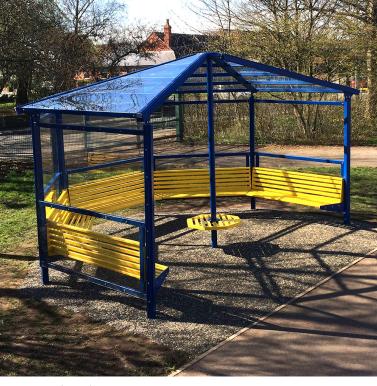

## 5 Sided Shelter with 5 **Seats and Side Panels**

Product Code AMV-SHPS-OCT-100-01

## **Description**

The 5 Sided Shelter with 5 Seats and Side Panels keeps children safe, dry and protected from the sun due to the roofing panels which filter out harmful UV sunlight.

Shelters offer affordable protection from the elements not only for outdoor learning but also for parents collecting their children from school.

#### **FEATURES**

- Range of options and specifications to meet budget restrictions
- High impact, graffiti resistant polycarbonate side panels
- Open faced design for visibility safeguarding
- Easy access in and out, including for wheelchairs
- Offers protection from the sun & amp; rain