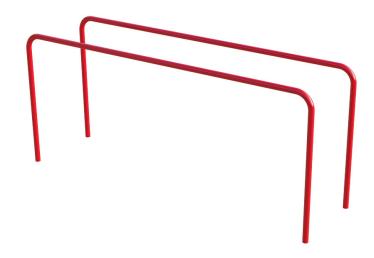

## **Parallel Bars**

Product Code AMV-FT09

#### **Dimensions:**

Length 2500 mm Width 600 mm 1100 mm Height

## **Description**

The Fitness Trail equipment helps to aid co-ordination and balance whilst improving general fitness, upper and lower body strength and cardiovascular fitness. The Fitness Trail, as with all AMV equipment, is made of vandal resistant steel, which is galvanised and powder coated to offer many years of use with the minimum of maintenance. Unlike wood, the steel dries quickly after rain and won't split, distort or lose its appearance with the effects of weather. The fitness trail is ideal for use during PE/games lessons and also during the extended school day. Combined with a Traverse Wall, this can become a most enjoyable way to exercise. AMV offer bespoke services and can tailor your chosen design whether to add to the range, or to create a completely different layout. AMV can offer a full range of safety surfacing and grass matting.