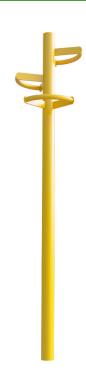

## **Leg Lift Post**

Product Code AMV-FT02

# Price on Application

2300 mm

Price stated is for product only. <br/>
Sortact us for a delivery & installation quote based on your location.

#### **Dimensions:**

Height

**Key Stage:** 

#### **Play Values**

This product supports the following areas of child development.

Strength

### **Description**

The Fitness Trail equipment helps to aid co-ordination and balance whilst improving general fitness, upper and lower body strength and cardiovascular fitness. The Fitness Trail, as with all AMV equipment, is made of vandal resistant steel, which is galvanised and powder coated to offer many years of use with the minimum of maintenance. Unlike wood, the steel dries quickly after rain and won't split, distort or lose its appearance with the effects of weather. The fitness trail is ideal for use during PE/games lessons and also during the extended school day. Combined with a Traverse Wall, this can become a most enjoyable way to exercise. AMV offer bespoke services and can tailor your chosen design whether to add to the range, or to create a completely different layout. AMV can offer a full range of safety surfacing and grass matting.