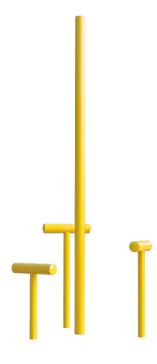

## **Step Up Station**

Product Code AMV-FT07

### **Description**

The Fitness Trail equipment helps to aid co-ordination and balance whilst improving general fitness, upper and lower body strength and cardiovascular fitness. The Fitness Trail, as with all AMV equipment, is made of vandal resistant steel, which is galvanised and powder coated to offer many years of use with the minimum of maintenance. Unlike wood, the steel dries quickly after rain and won't split, distort or lose its appearance with the effects of weather. The fitness trail is ideal for use during PE/games lessons and also during the extended school day. Combined with a Traverse Wall, this can become a most enjoyable way to exercise. AMV offer bespoke services and can tailor your chosen design whether to add to the range, or to create a completely different layout. AMV can offer a full range of safety surfacing and grass matting.