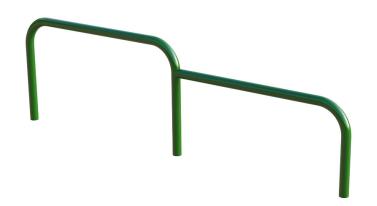

## **Push Up Bar**

Product Code AMV-FT06

#### **Dimensions:**

Length 2050 mm Width 50 mm 600 mm Height

### **Description**

The Fitness Trail equipment helps to aid co-ordination and balance whilst improving general fitness, upper and lower body strength and cardiovascular fitness. The Fitness Trail, as with all AMV equipment, is made of vandal resistant steel, which is galvanised and powder coated to offer many years of use with the minimum of maintenance. Unlike wood, the steel dries quickly after rain and won't split, distort or lose its appearance with the effects of weather. The fitness trail is ideal for use during PE/games lessons and also during the extended school day. Combined with a Traverse Wall, this can become a most enjoyable way to exercise. AMV offer bespoke services and can tailor your chosen design whether to add to the range, or to create a completely different layout. AMV can offer a full range of safety surfacing and grass matting.