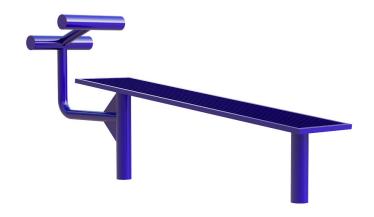

## Sit Up Bench

Product Code AMV-FT08

#### **Dimensions:**

Length 2125 mm Width 460 mm 955 mm Height

### **Description**

The Fitness Trail equipment helps to aid co-ordination and balance whilst improving general fitness, upper and lower body strength and cardiovascular fitness. The Fitness Trail, as with all AMV equipment, is made of vandal resistant steel, which is galvanised and powder coated to offer many years of use with the minimum of maintenance. Unlike wood, the steel dries quickly after rain and won't split, distort or lose its appearance with the effects of weather. The fitness trail is ideal for use during PE/games lessons and also during the extended school day. Combined with a Traverse Wall, this can become a most enjoyable way to exercise. AMV offer bespoke services and can tailor your chosen design whether to add to the range, or to create a completely different layout. AMV can offer a full range of safety surfacing and grass matting.