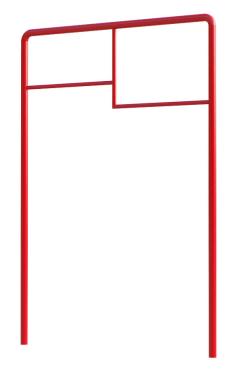

## Chin Up Bar

Product Code AMV-FT03

## Price on Application

Price stated is for product only.<br>Contact us for a delivery & installation quote based on your location.

| Dimensions: |         | Ke |
|-------------|---------|----|
| Length      | 1875 mm |    |
| Width       | 60 mm   |    |
| Height      | 2700 mm |    |

## Description

The Fitness Trail equipment helps to aid co-ordination and balance whilst improving general fitness, upper and lower body strength and cardiovascular fitness. The Fitness Trail, as with all AMV equipment, is made of vandal resistant steel, which is galvanised and powder coated to offer many years of use with the minimum of maintenance. Unlike wood, the steel dries quickly after rain and won't split, distort or lose its appearance with the effects of weather. The fitness trail is ideal for use during PE/games lessons and also during the extended school day. Combined with a Traverse Wall, this can become a most enjoyable way to exercise. AMV offer bespoke services and can tailor your chosen design whether to add to the range, or to create a completely different layout. AMV can offer a full range of safety surfacing and grass matting.