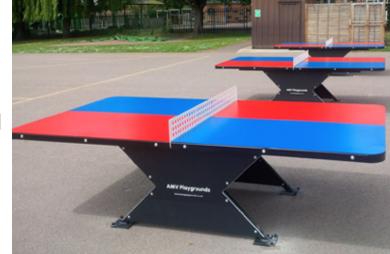

## **Table Tennis Table - Multi**

Product Code AMV-OTT502

#### **Dimensions:**

Length 2740 mm Width 1500 mm Height 774 mm

## **Description**

The Table Tennis Tables are a new addition to the product range and have been developed by AMV in conjunction with the English Table Tennis Association (ETTA). Manufactured with a steel construction and option of 4 colour top the table is aimed at recreational use within schools, parks, camp sites and community areas. The rounded corners allow for safety and the Table Tennis Table is vandal resistant unlike the new concrete versions, which degrade with the weather conditions and cannot be repaired when the corners get damaged.