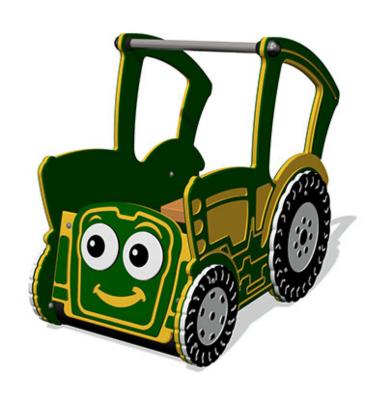

# **Toby the Tractor**

Product Code AMVFA-IP-FIEYFMTRACT

£680

Price stated is for product only.<br/>
Contact us for a delivery & installation quote based on your location.

## **Description**

Toby the Tractor is a good starting point to create your farm themed play area. Each unit is durably built using high quality materials and unlike most of the competitive products out in the market place, these products do not feature any timber, so they will not rot, crack, split or develop splinters, which is very important when early years children are playing on them. Toby the Tractor and the Trailers can all be purchased separately so you can buy what you need now and add to them later, including a Farm Shop Panel addition. These units are designed to be freestanding, but can also be secured to the ground with optional ground anchor lugs if required.