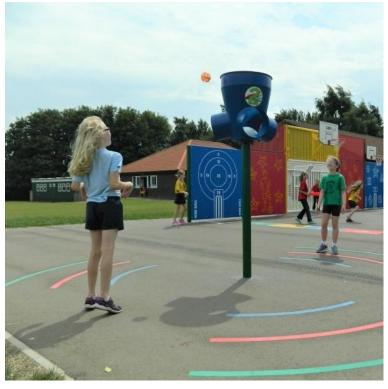

## **Ball Catcher KS1**

Product Code AMV-BSBC-007

#### **Dimensions:**

Height 1875 mm

## **Description**

The ball catcher combines functionality and vandal resistant strength with creative input from our expert design team, to ensure maximum usage from a highly affordable piece of playground equipment. Choose a height to suit your needs.