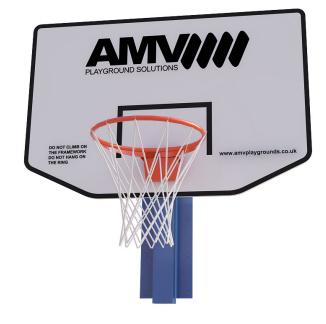

## Wall Mounted Basketball

Product Code AMV-BSB-W

The basketball options combine functionality and vandal resistant strength with creative input from our expert design team, to ensure maximum usage from a highly affordable piece of playground equipment. Place at a height to suit your wall. Regulation play requires 3.05 metre (10ft), primary schools often prefer to opt for a 2.6 metre height.