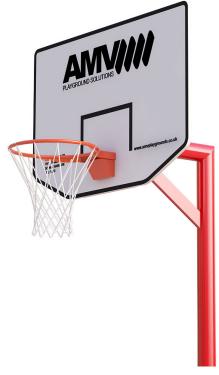

## 2m Basketball Post

Product Code AMV-BSB-S2

#### **Dimensions:**

Width 300 mm Height 2125 mm

## **Description**

The basketball options combine functionality and vandal resistant strength with creative input from our expert design team, to ensure maximum usage from a highly affordable piece of playground equipment. The 2 metre basketball post is ideal for primary schools.