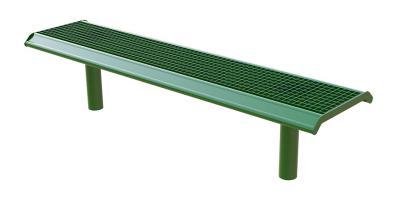

## **Steel Grated Bench Single** Colour 2M

Product Code AMV-S02-02

#### **Dimensions:**

Length 2000 mm Height 450 mm

### **Description**

AMV as playground designers have developed a range of seating to suit the needs of early years children through to adults. Seats can incorporate features which encourage children to use their imagination transforming a functional seat into a play station or to encourage quiet social interaction and academic pursuits away from energetic activity. The seating offers a longer lasting and low maintenance alternative to wood or plastic, with the added benefit of bringing life and colour to quiet play areas. The panels are designed to allow maximum drainage which means that the seating will dry quickly after rain.