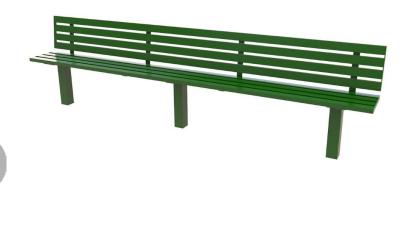

## **Steel Slatted Seat Single Colour 3M**

Product Code AMV-S01-04

## Price on Application

Price stated is for product only.<br>Contact us for a delivery & installation quote based on your location.

**Dimensions:** 

Length 3000 mm Height 450 mm

## **Play Values**

This product supports the following areas of child development.

Skills

Description

AMV have developed a range of seating to suit the needs of early years children through to adults. Seating can be used for outdoor learning, dining or social interaction and can incorporate features which encourage children to use their imagination by transforming a functional seat into a play station. The steel seating offers a longer lasting and low maintenance alternative to wood or plastic, with the added benefit of bringing life and colour to quiet play areas. The slatted design promotes rainwater runoff which means that the seating will dry quickly after rain.