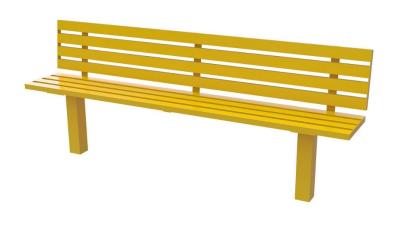

## **Steel Slatted Seat Single Colour 2M**

Product Code AMV-S01-01

#### **Dimensions:**

Length 2000 mm Height 450 mm

### **Description**

AMV have developed a range of seating to suit the needs of early years children through to adults. Seating can be used for outdoor learning, dining or social interaction and can incorporate features which encourage children to use their imagination by transforming a functional seat into a play station. The steel seating offers a longer lasting and low maintenance alternative to wood or plastic, with the added benefit of bringing life and colour to quiet play areas. The slatted design promotes rainwater runoff which means that the seating will dry quickly after rain.