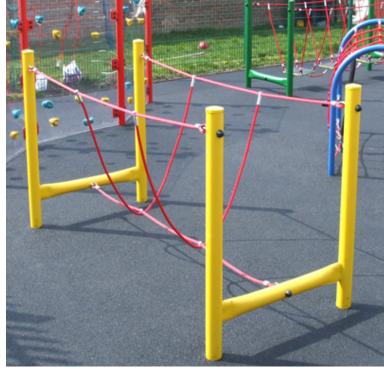

## **Burma Bridge**

Product Code AMV-TT10

#### **Dimensions:**

Length 2500 mm Width 1000 mm Height 1450 mm

### **Description**

When children engage in physical activity, their senses are engaged, growing awareness and understanding. The trim-trails create an agility course that can be tailored to suit the age group, flooding the senses with a range of skills including balance, strength, climbing, stretching and co-ordination. They encourage inclusion and problem solving and are a good way to encourage exercise for those children who struggle to engage in team sports.