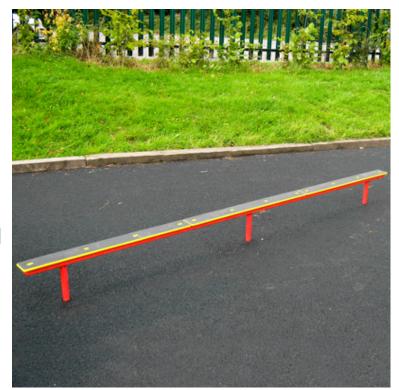

## **3m Balancing Beam**

Product Code AMV-TT01

## Description

KS 2

Our Steel Balancing Beam is a low-level outdoor activity item which helps improve balance & amp; coordination. It can be installed as a standalone piece of play apparatus or to link to other trim trail items in our range.