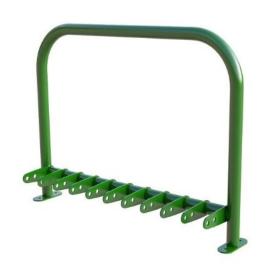

## **Sheffield Single Sided Scooter Rack**

Product Code AMV-CSS-SR-SHEF-S

#### **Dimensions:**

1050 mm Length Width 240 mm 800 mm Height

### **Play Values**

This product supports the following areas of child development.

Gross Motor Skills Competitive Play Co-Operative Play

**Description** 

All scooter racks are made from vandal-resistant steel, galvanised and powder coated to offer years of usage. Designed to fit with the direct needs of your school, as traveling to school via a scooter is becoming increasingly popular, this type of playground equipment is essential.