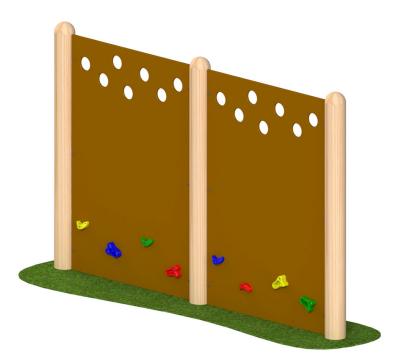

# Traverse Wall

800 mm

Product Code AMVAE-TTW56

# Description

When children engage in physical activity, their senses are engaged, growing awareness, and understanding. The trim-trails create an agility course that can be tailored to suit the age group, flooding the senses with a range of skills including balance, strength, climbing, stretching and co-ordination. They encourage inclusion and problem solving and are a good way to encourage exercise for those children who struggle to engage in team sports.

The sustainably sourced timber has been dried to reduce surface cracks and pressure treated with the leading wood preservative to give advanced protection against the threat of wood decay and insect attack. The chamfered, high quality, sanded timber equipment will provide use for many years to come.