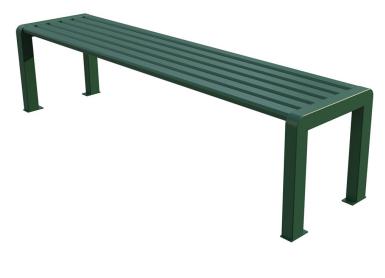

## Anti Vandal Bench

Product Code AMV-AVB

## Description

Elevate your schools outdoor spaces with our Anti-Vandal Bench, designed to offer both comfort and durability. Crafted from high-quality galvanized steel, this bench is built to withstand the toughest environments, making it the perfect choice for school grounds where durability is a must.

#### **Robust Construction:**

Made from galvanised steel, our bench is highly resistant to corrosion, ensuring longevity even in harsh weather conditions.

#### Anti-Vandal Design:

Engineered with safety and security in mind, this bench is built to deter vandalism, reducing maintenance costs and preserving your schools investment.

#### **Customisable Finish:**

To blend seamlessly with your schools aesthetics, the bench is available with a RAL powder coating option. Choose from a wide range of colors to match your schools branding or landscape design.

#### Low Maintenance:

The galvanised steel and powder-coated finish require minimal upkeep, allowing your school to enjoy a clean, well-maintained look with ease.

AMV Playgrounds | Adlington Business Park | London Road | Adlington | Cheshire | SK10 4NL