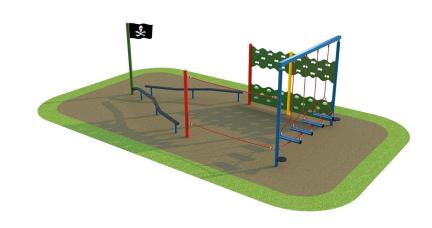

## **Wellsway Early Years Boat**

Product Code AMV-PF-WAS

#### **Dimensions:**

6000 mm Length Width 3000 mm 2500 mm Height

#### **Play Values**

This product supports the following areas of child development.

Balancing

Stretching & Flexibility

Strength

Hanging

Hand-eve Co-ordination

Gross Motor Skills

Climbing

Co-Operative Play

### **Description**

Children learn by having fun and, with AMV heavy duty vandal resistant products, you can be sure that they will do so for many years to come. The Trim Trail equipment is bright and colourful, with anti-slip surface and and helps to improve balance, agility and co-ordination. As with all AMV equipment, it is made in steel which dries quickly after the rain and won't split, distort or lose grip. Even better, unlike wood, it needs very little maintenance.