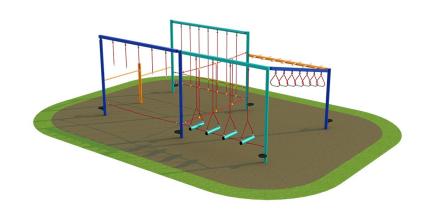

## **Keynsham Trim Trail Cube**

Product Code AMV-PF-KAS

#### **Dimensions:**

Length 6000 mm Width 3000 mm 2500 mm Height

### **Play Values**

This product supports the following areas of child development.

Balancing

Stretching & Flexibility

Strength

Hanging

Hand-eve Co-ordination

Gross Motor Skills

Climbing

Co-Operative Play

## **Description**

Children learn by having fun and, with AMV heavy duty vandal resistant products, you can be sure that they will do so for many years to come. The Trim Trail equipment is bright and colourful, with anti-slip surface and and helps to improve balance, agility and co-ordination. As with all AMV equipment, it is made in steel which dries quickly after the rain and won't split, distort or lose grip. Even better, unlike wood, it needs very little maintenance.