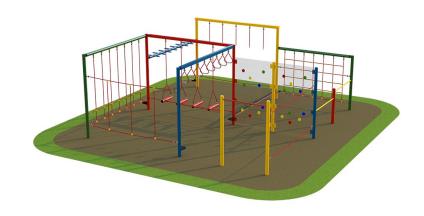

# **Radley Activity Station**

Product Code AMV-PF-RDAS

#### **Dimensions:**

Length 6000 mm Width 6000 mm 2500 mm Height

### **Play Values**

This product supports the following areas of child development.

Balancing

Flexibility

Strength

Hanging

Hand-eve Co-ordination

Gross Motor Skills

Climbing

Co-Operative Play

## **Description**

Children learn by having fun and, with AMV heavy duty vandal resistant products, you can be sure that they will do so for many years to come. The Trim Trail equipment is bright and colourful, with anti-slip surface and and helps to improve balance, agility and co-ordination. As with all AMV equipment, it is made in steel which dries quickly after the rain and won't split, distort or lose grip. Even better, unlike wood, it needs very little maintenance.