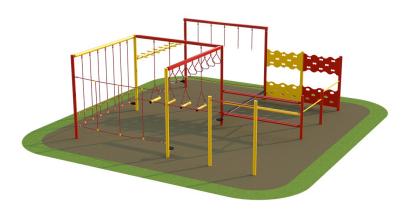

## **Runwell Activity Station**

Product Code AMV-PF-RAS

## Description

Children learn by having fun and, with AMV heavy duty vandal resistant products, you can be sure that they will do so for many years to come. The Trim Trail equipment is bright and colourful, with anti-slip surface and and helps to improve balance, agility and co-ordination. As with all AMV equipment, it is made in steel which dries quickly after the rain and wonâ€<sup>™</sup>t split, distort or lose grip. Even better, unlike wood, it needs very little maintenance.