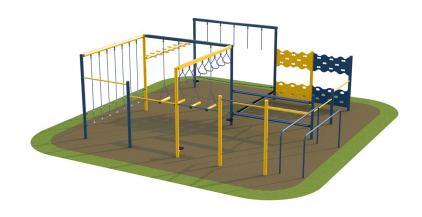

## **Vincent Activity Station**

Product Code AMV-PF-VAS

#### **Dimensions:**

Length 6000 mm Width 6000 mm 2500 mm Height

### **Play Values**

This product supports the following areas of child development.

Balancing

Stretching & Flexibility

Strength

Hanging

Hand-eve Co-ordination

Gross Motor Skills

Climbing

Co-Operative Play

## **Description**

Children learn by having fun and, with AMV heavy duty vandal resistant products, you can be sure that they will do so for many years to come. The Trim Trail equipment is bright and colourful, with anti-slip surface and and helps to improve balance, agility and co-ordination. As with all AMV equipment, it is made in steel which dries quickly after the rain and won't split, distort or lose grip. Even better, unlike wood, it needs very little maintenance.