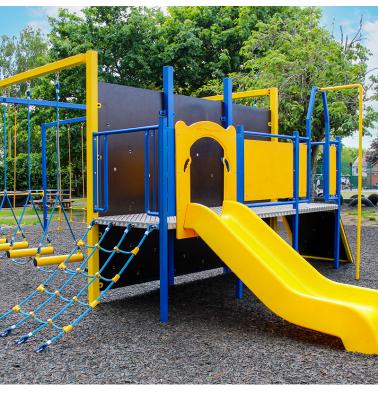

# **Sycamore Play Unit**

Product Code AMV-PU-SYCA

£10,260

Price stated is for product only.<br/>
Contact us for a delivery & installation quote based on your location.

#### **Dimensions:**

Length 9175 mm 5050 mm Width 2480 mm Height

### **Play Values**

This product supports the following areas of child development.

Balancing

Stretching & Flexibility

Strength

Hanging

Gross Motor Skills

Climbing

## **Description**

Children learn by having fun and, with AMV heavy duty vandal resistant products, you can be sure that they will do so for many years to come. The Trim Trail equipment is bright and colourful, with anti-slip surface and and helps to improve balance, agility and co-ordination. As with all AMV equipment, it is made in steel which dries quickly after the rain and won't split, distort or lose grip. Even better, unlike wood, it needs very little maintenance.