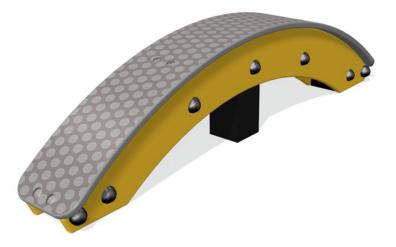

### Description

The Arched Balance Beam is a product that is a part of the Fun Trail units which have been designed primarily for younger children. Great for climbing over

All tread surfaces have slip-resistant PolyDek materials and have been manufactured with high quality HDPE and recycled plastic components. The beam can be combined to form a series of beams.

#### FEATURES

- Recycled plastic posts
- Colourful HDPE frames
- Slip-resistant PolyDek walking surface
- Can be combined to form a series of beams
- Stainless fasteners
- Available without posts to fit your own posts