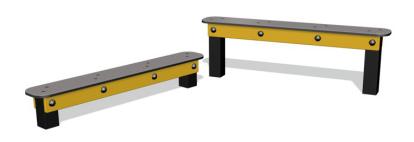

# **Fun Trail Balance Beams**

Product Code AMVFA-FIFTBBEAM200

£281

Price stated is for product only.<br/>
Contact us for a delivery & installation quote based on your location.

### **Dimensions:**

Length 1310 mm Width 200 mm 200 mm Height

# Description

The Balance Beams are a part of the Fun Trails range which has been primarily designed for younger children with extra safety features

Constructed from HDPE, the beams feature slip-resistant PolyDek foot treads and stainless steel fasteners and are available in two different heights.

#### **FEATURES**

- Recycled plastic posts
- Colourful HDPE frames
- Slip-resistant PolyDek foot treads
- Stainless fasteners
- Available without posts to fit your own posts