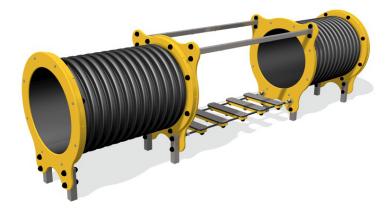

## Fun Trail Ribbed Tunnel Balance Bridge

Product Code AMVFA-FIFTRTBB

### Description

Race your friends to the interlinking bridge with the Ribbed Tunnel Balance Bridge. Start at either end of the two tunnels and see who gets to the middle first

The tunnel is plastic ribbed with a smooth liner and has slip-resistant bridge treads. Constructed from HDPE, it consists of a 600mm diameter drainage tube which has been professionally cut and joined using a clamping system.

#### FEATURES

- HDPE construction
- Plastic ribbed tunnel with smooth liner
- Slip-resistant bridge treads
- Stainless steel fasteners
- Steel ground anchors included

AMV Playgrounds | Unit D | Abbey Lane Enterprise Park | Abbey Lane, Burscough | Lancashire | L40 7SR