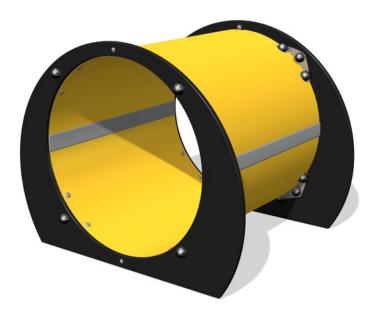

## **Fun Trail Scramble Tunnel**

Product Code AMVFA-FIFTSTUN

840 mm 1100 mm

850 mm

### Description

The Scramble Tunnel is a part of the Fun Trails range which has been primarily designed for younger children with extra safety features.

Constructed from HDPE, the tunnel has been thermo-formed for children to crawl through and has custom aluminium tunnel joiners.

#### FEATURES

- Colourful HDPE panel construction
- Thermo-formed crawl through tunnel
- Custom aluminium tunnel joiners
- Stainless fasteners and brackets
- Includes ground anchors

AMV Playgrounds | Unit D | Abbey Lane Enterprise Park | Abbey Lane, Burscough | Lancashire | L40 7SR