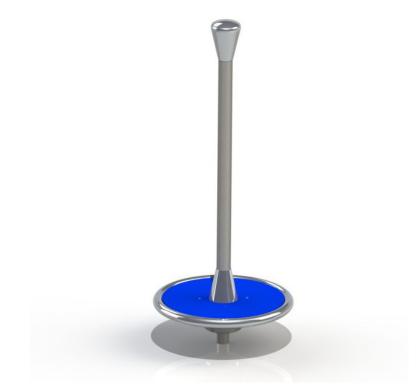

## **Spinner Straight**

470 mm

470 mm

1130 mm

Product Code AMV-ARTICLE-1106

£1,871

Price stated is for product only.<br>Contact us for a delivery & installation quote based on your location.

**Dimensions:** 

## Description

Children need age-appropriate playground equipment designed specifically for them. Our play equipment supports the motor skills, cognitive development and social/emotional skills.

This straight low Spinner has a post in the middle to hold onto and a platform that turns circles close to the ground. The Spinner straight low is standard equipped with blue EPDM on the platform.