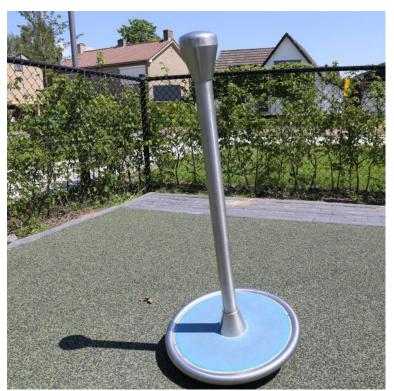

## **Spinner Sloping High**

Product Code AMV-ARTICLE-1104

Price stated is for product only.<br>Contact us for a delivery & installation quote based on your location.

Dimensions:

Length 470 mm Width 470 mm Height 1110 mm

## Description

Children need age-appropriate playground equipment designed specifically for them. Our play equipment supports the motor skills, cognitive development and social/emotional skills.

This sloping high Spinner has a post in the middle to hold onto and a platform that turns sloping circles close to the ground. The Spinner sloping high is standard equipped with blue EPDM on the platform.