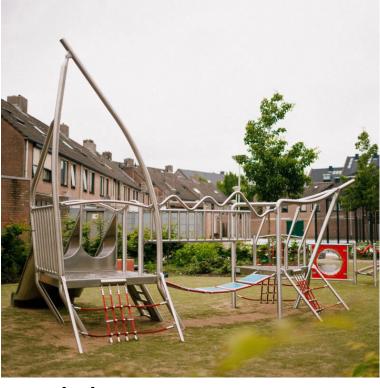

## **Description**

Our Madera line consists of unique playground equipment made of stainless steel with a natural look.

The Bambino Columbus is an abstract ship with several climbing platforms on which smaller children can play together. In addition, the Bambino Columbus consists of the play elements: climbing nets, a climbing panel, wobble bridge, ladder and slide. The Bambino Columbus is standard equipped with red climbing nets. The elements of the wobble bridge come standard with blue EPDM.