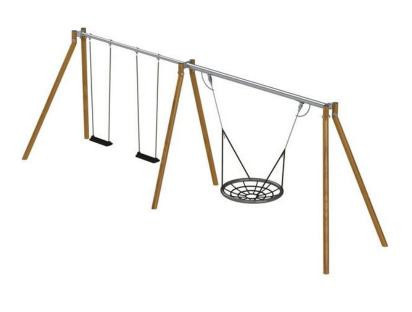

## Madera Swing combination - Double with Birds Nest Swing

Product Code AMV-ARTICLE-1999-371

## Description

Our Madera line consists of unique playground equipment made of stainless steel with a natural look.

This Madera swing combination has two regular seatss and a black basket with chains. This way, at least 3 children can swing at the same time.