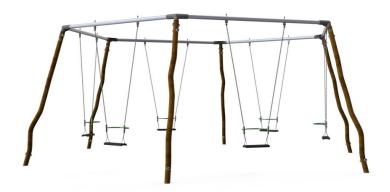

## Madera Six-sided swing

Product Code AMV-ARTICLE-1999-484

#### Description

Our Madera line consists of unique playground equipment made of stainless steel with a natural look.

On this Madera Six-sided swing with regular seats, multiple children can have fun and swing at the same time. The curved poles, with the special, strong light-brown coating, stimulate the imagination of children playing, because a curve like that could be anything.