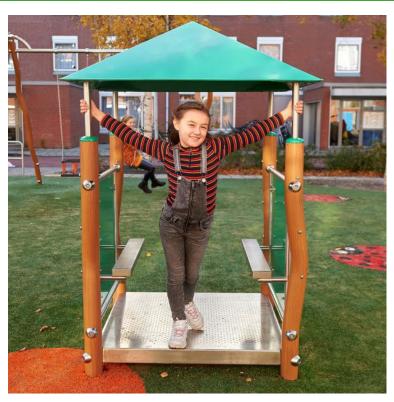

# **Madera Children Playhouse**

Product Code AMV-ARTICLE-1419

£5,544

Price stated is for product only.<br/>
Contact us for a delivery & installation quote based on your location.

# **Description**

Our Madera line consists of unique playground equipment made of stainless steel with a natural look.

This children's Playhouse with open character is equipped with a roof, two sides, floor and two benches. At the same time, the curved poles, with the special, strong light-brown coating, stimulate the imagination of the children, because a curve like that could by anything. Parents can monitor their children playing in this cottage. The Madera Children playhouse is standard equipped with green panels and a green roof.

#### **BENEFITS**

- Play equipment with a natural look for natural playgrounds.
- Transparent play equipment, keeping sight lines open.
- TÜV certified.