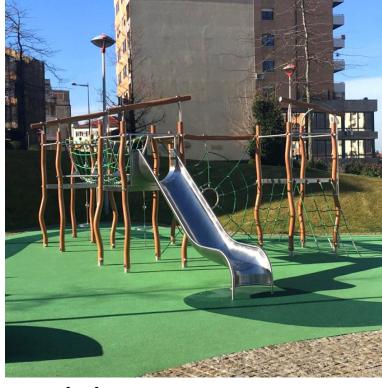

# **Description**

Our Madera line consists of unique playground equipment made of stainless steel with a natural look.

On the Madera Mega combi equipment, children can play together and meet at the three climbing platforms. At the same time, the curved poles, with special, strong light-brown coating, stimulate the imagination of children playing, because a curve like that could be anything.

Playing elements of Madera Combi XL: large climbing net, two walk-on nets, three climbing platforms, jungle bridge, fire pole, tumble bar, rotating climbing plates and slide. The Madera Mega combi equipment is standard equipped with green ropes and green EPDM on the climbing plates.